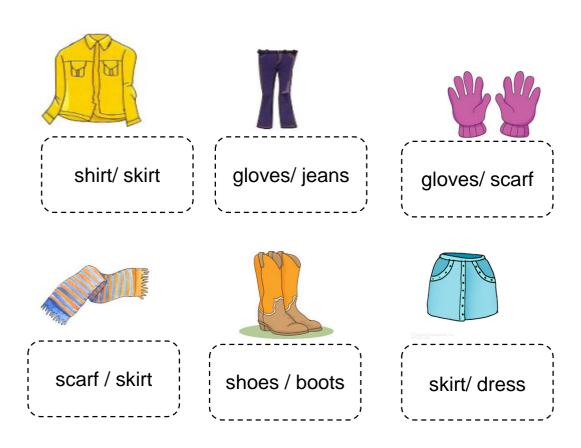

# Unit 6 – Where are you wearing?

### Week 21

| Full name: | Mark |
|------------|------|
| School:    |      |
| Class:     |      |

### Part 1

### Circle the correct words.



### Part 2

#### Read and color.



Color the skirt red.
Color the shirt blue.
Color the shoes brown.
Color the hats pink.
Color the pants yellow.



### Part 3

## Answer the following questions.



- 1. Is she wearing a red skirt?
- 2. Is she wearing grey jeans?
- 3. Is she wearing a blue dress?
- 4. Is she wearing a white jacket?
- 5. Is she wearing black and white shoes?

# Part 4

## Write the word in the correct order.

| 1. He /wearing / green/ a /T-shirt./ is =>      |
|-------------------------------------------------|
| 2. is/ Amy / black / pants. / wearing =>        |
| 3. I / wearing / dress./ a/ pink =>             |
| 4. My / is /wearing / blue / shirt./ a =>       |
| 5. He / wearing / is /green / gloves. =>        |
| 6. boots./ My / sister / wearing / is/ brown => |
| 7.