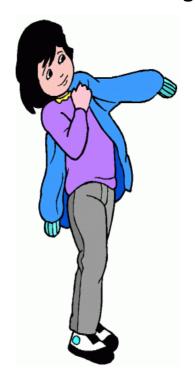

### Part 3

## Answer the following questions.

- 1. Is she wearing a red skirt?
- 2. Is she wearing grey jeans?
- 3. Is she wearing a blue dress?
- 4. Is she wearing a white jacket?
- 5. Is she wearing black and white shoes?