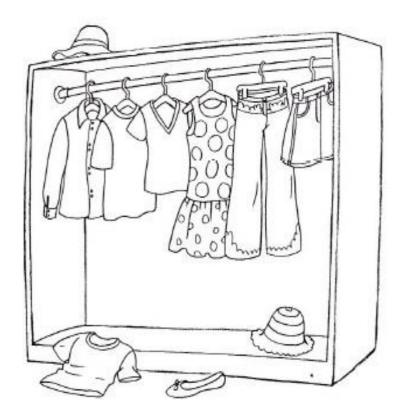

### Part 2

#### Read and color.

Color the skirt red.
Color the shirt blue.
Color the shoes brown.
Color the hats pink.
Color the pants yellow.